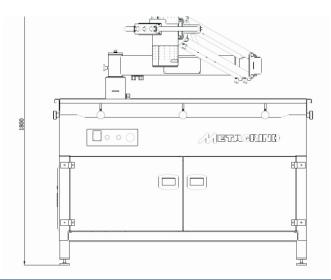

## METAGRIND M01 S [standard]

For machines with M01 S (standard), workpiece positioning is realized on a special PU anti-slip mat, respectively in positioning frames.

| Work table dimensions:              | 1500x880 mm                         |
|-------------------------------------|-------------------------------------|
| Power consumption of the machine:   | 0,8 kW                              |
| Engine Speed Range:                 | 800 – 2200 ot · min-1               |
| Diameter of rotating tools:         | 150 mm                              |
| Radius of reach of the pantograph:  | 2 m                                 |
| Absolute dimensions of the machine: | 1600 x 1000 x 1600                  |
| Machine Weight:                     | 350 kg                              |
| Max. work table capacity:           | 200 kg                              |
| Power supply:                       | 3+N+PE, 3x400V, PEN, 50 Hz,<br>TN-S |