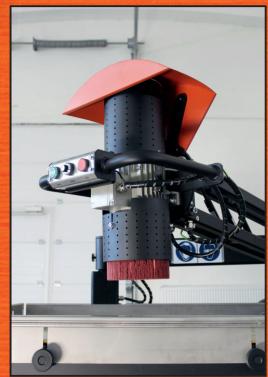

The motor head is located on the pantograph arm mounted in rolling bearings, which makes it easy moving in to right position. Integrated fluent speed – rotation control allows you to optimize intensity of the deburring.