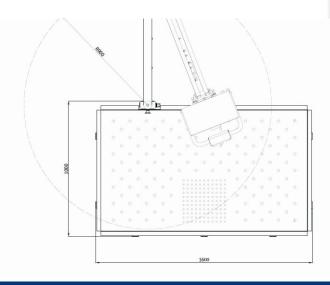

The motor head is located on the pantograph arm mounted in rolling bearings, which makes it easy moving in to right position. Integrated fluent speed – rotation control allows you to optimize intensity of the deburring.

## METAGRIND M01 S [standard]

For machines with M01 S (standard), workpiece positioning is realized on a special PU anti-slip mat, respectively in positioning frames.

| Work table dimensions:              | 1500x880 mm                         |
|-------------------------------------|-------------------------------------|
| Power consumption of the machine:   | 0,8 kW                              |
| Engine Speed Range:                 | 800 – 2200 ot · min-1               |
| Diameter of rotating tools:         | 150 mm                              |
| Radius of reach of the pantograph:  | 2 m                                 |
| Absolute dimensions of the machine: | 1600 x 1000 x 1600                  |
| Machine Weight:                     | 350 kg                              |
| Max. work table capacity:           | 200 kg                              |
| Power supply:                       | 3+N+PE, 3x400V, PEN, 50 Hz,<br>TN-S |