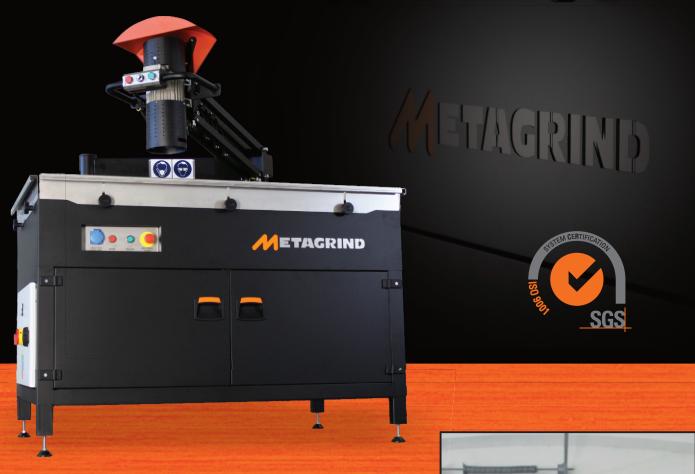

## MANUAL DEBBURING MACHINE METAGRIND MO1

Manually operated machine designed for — deburring removing and dulling edges of sheet and metal parts after cutting, laser fusions, burned with plasma and flame. The working tool is a rotating head with two positions, equipped with a deburring grinding disc on one side on the other side with lammels deburring brush.

The motor head is located on the pantograph arm mounted in rolling bearings, which makes it easy moving in to right position. Integrated fluent speed – rotation control allows you to optimize intensity of the deburring.

## METAGRIND M01 S [standard]

For machines with M01 S (standard), workpiece positioning is realized on a special PU anti-slip mat, respectively in positioning frames.

| Work table dimensions:              | 1500x880 mm                         |
|-------------------------------------|-------------------------------------|
| Power consumption of the machine:   | 0,8 kW                              |
| Engine Speed Range:                 | 800 – 2200 ot · min-1               |
| Diameter of rotating tools:         | 150 mm                              |
| Radius of reach of the pantograph:  | 2 m                                 |
| Absolute dimensions of the machine: | 1600 x 1000 x 1600                  |
| Machine Weight:                     | 350 kg                              |
| Max. work table capacity:           | 200 kg                              |
| Power supply:                       | 3+N+PE, 3x400V, PEN, 50 Hz,<br>TN-S |